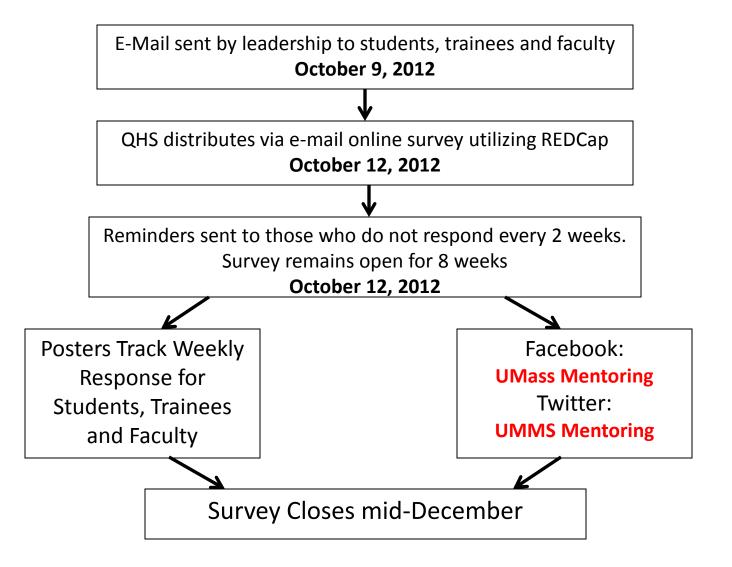

yke                      | October  |
| Trainees ~ 540  | Graduate Medical<br>Education             | Deb DeMarco                           | October  |
| Students ~ 200  | Graduate School of<br>Nursing             | Paulette Seymour-<br>Route            | October  |
| Students ~ 350  | Graduate School of<br>Biomedical Sciences | Tony<br>Carruthers/Mary<br>Ellen Lane | October  |
| Students ~ 500  | School of Medicine                        | Michele Pugnaire                      | October  |
| Students ~ 500  | Post-Doctoral                             | Tony Imbalzano                        | October  |
| Staff ~ 4,879   | Office of Diversity and Equal Opportunity | Deborah Plummer                       | November |

 $TOTAL = \sim 8,769$ 

## **Distribution Plan for Mentoring Survey**