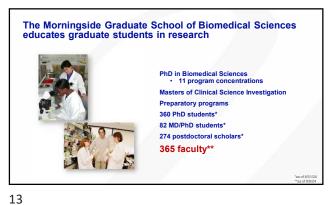

10

Tan Chingfen Graduate School of Nursing prepares practice-focused (DNP) and research-focused (PhD) nursing **leaders Educational Programs:**  Graduate Entry Pathway (GEP) - Prelicensure Master of Science (MS) Program - Nursing & Interprofessional Leadership
 Post-Graduate Certificates (PGC) **Doctor of Nursing Practice (DNP) Program** · 289 students (as of 9/11/24) • Doctor of Philosophy in Nursing (PhD) · 282 faculty (33 core faculty)\* #2 in Massachusetts **Nursing School Rank:** #4 in New England #23 in USA (public schools) #41 in USA (all schools)