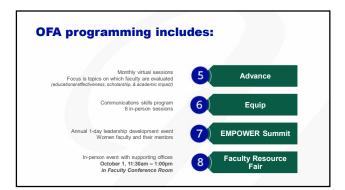

15 16

20

21 22

**Annual New Faculty Reception** 10/29/24 4:30-6 pm **NERB N1-100** ✓ Meet the Deans, Department Chairs and other Senior Leadership ✓ Enjoy an IN PERSON venue for networking amongst other faculty ✓ Hors d'oeuvres and Drinks will be served.