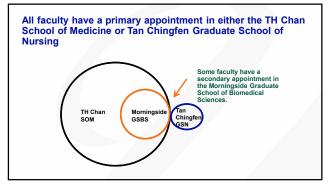

## New Faculty Orientation Overview of

Overview of UMass Chan Faculty

Mary Ahn, MD

8

Academic Programs and the Faculty are managed among the three Schools. Tan Chingfen Graduate School of Nursing Graduate Medical Education