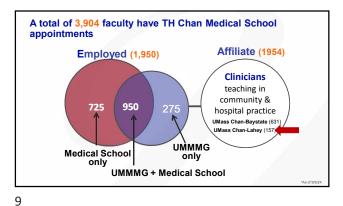

## New Faculty Orientation Overview of

Overview of UMass Chan Faculty

Mary Ahn, MD

8

Academic Programs and the Faculty are managed among the three Schools. Tan Chingfen Graduate School of Nursing Graduate Medical Education

**UMass Chan Regional Campuses** UMass Chan- Lahey **UMass Chan- Baystate** Andrew Artenstein, MD Regional Exec. Dean UMass Chan-Baystate Anne Mosenthal, MD, FACS Regional Exec. Dean UMass Chan-Lahey 631 affiliate faculty 157 affiliate faculty\* 12 academic departments · 8 academic departments\* \*Additional departments may be established