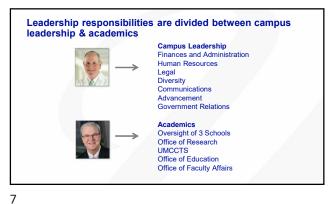

## New Faculty Orientation Overview of

Overview of UMass Chan Faculty

Mary Ahn, MD

8

Academic Programs and the Faculty are managed among the three Schools. Tan Chingfen Graduate School of Nursing Graduate Medical Education